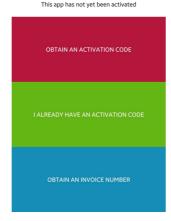

### **FUNCTION**

The Portasteele™ Calculator calculates the fill weight of a fire suppression cylinder. It does this using the fill level determined by our Portalevel™ unit, or inversely using the required fill level for a certain weight of suppression agent.

The Portasteele™ Calculator is sold as a stand-alone unit on a 7" hand-held tablet to be used in conjunction with our Portalevel range.

It is capable of converting the liquid level obtained with any Portalevel<sup>TM</sup> unit, into the exact fill-weight of agent inside the cylinder. It therefore replaces the use of manual calculations and formulas.

### HIGHLY ACCURATE

It takes into account the dimensions of practically any cylinder, the type of agent being measured and the ambient temperature therefore providing accurate results in a variety of conditions