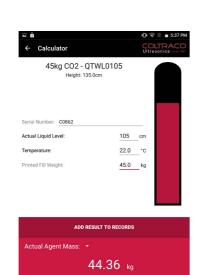

### **FUNCTION**

The Portasteele™ Calculator calculates the fill weight of a fire suppression cylinder. It does this using the fill level determined by our Portalevel™ unit, or inversely using the required fill level for a certain weight of suppression agent.

The Portasteele™ Calculator is sold as a stand-alone unit on a 7" hand-held tablet to be used in conjunction with our Portalevel range.

It is capable of converting the liquid level obtained with any Portalevel<sup>TM</sup> unit, into the exact fill-weight of agent inside the cylinder. It therefore replaces the use of manual calculations and formulas.