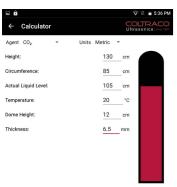

### **FUNCTION**

The Portasteele™ Calculator calculates the fill weight of a fire suppression cylinder. It does this using the fill level determined by our Portalevel™ unit, or inversely using the required fill level for a certain weight of suppression agent.

The Portasteele™ Calculator is sold as a stand-alone unit on a 7" hand-held tablet to be used in conjunction with our Portalevel range.

It is capable of converting the liquid level obtained with any Portalevel<sup>TM</sup> unit, into the exact fill-weight of agent inside the cylinder. It therefore replaces the use of manual calculations and formulas.