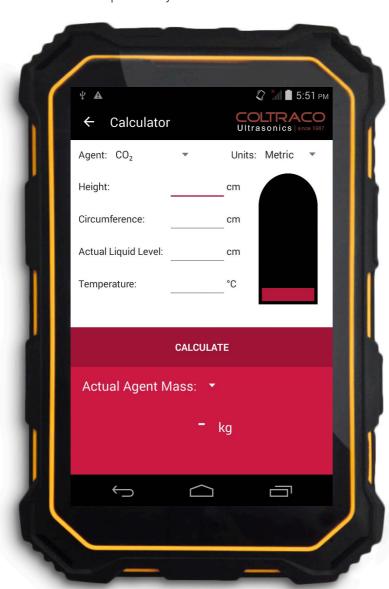

# INTRODUCING THE PORTASTEELE™ CALCULATOR

TYPE: Stand alone unit based on a 7" hand-held tablet

**FUNCTION:** Converts the liquid level obtained with any Portalevel™

unit into the exact fill-weight of agent inside the cylinder

### **FUNCTION**

The Portasteele™ Calculator calculates the fill weight of a fire suppression cylinder. It does this using the fill level determined by our Portalevel™ unit, or inversely using the required fill level for a certain weight of suppression agent.

The Portasteele™ Calculator is sold as a stand-alone unit on a 7" hand-held tablet to be used in conjunction with our Portalevel range.

It is capable of converting the liquid level obtained with any Portalevel<sup>TM</sup> unit, into the exact fill-weight of agent inside the cylinder. It therefore replaces the use of manual calculations and formulas.