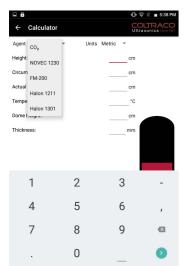

### **CALCULATOR**

### PORTASTEELE\*\*

|                      | CALCULATE |   |
|----------------------|-----------|---|
| Actual Agent Mass: 🔻 |           |   |
| 45.26 kg             |           |   |
|                      |           |   |
|                      | 0         | ◁ |