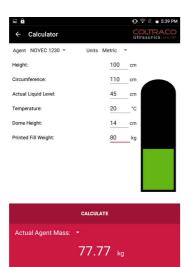

### **FUNCTION**

The Portasteele™ Calculator calculates the fill weight of a fire suppression cylinder. It does this using the fill level determined by our Portalevel™ unit, or inversely using the required fill level for a certain weight of suppression agent.

The Portasteele™ Calculator is sold as a stand-alone unit on a 7" hand-held tablet to be used in conjunction with our Portalevel range.

It is capable of converting the liquid level obtained with any Portalevel<sup>TM</sup> unit, into the exact fill-weight of agent inside the cylinder. It therefore replaces the use of manual calculations and formulas.